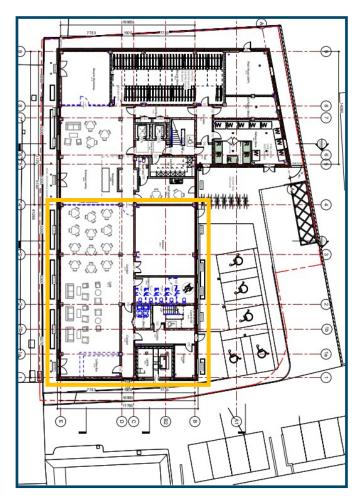

#### DESCRIPTION

The units are located within a newly constructed multi floor development also providing 121 self contained co-living units, positioned within striking distance of the town centre and mainline station.

There are open plan offices available on the first floor, with two separate retail units positioned on the ground floor.

To the rear there is a loading bay, and ancillary facilities including plant area, refuse, cycle storage and landscaping.

#### ACCOMMODATION

The property has the following approximate net internal floor area:-

240.52 sq. m (2,589 sq. ft)