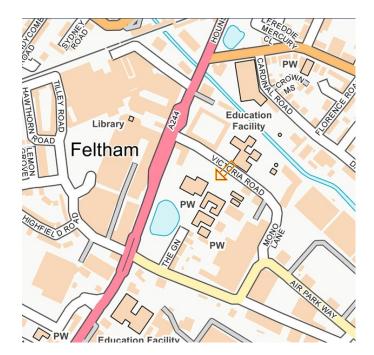

#### LOCATION

The property is located in Feltham, within the London Borough of Hounslow, approx. 13.5 miles south west of central London and 2 miles south of Heathrow Airport. Feltham railway station is within half a mile.

The property is situated on Victoria Road near its junction with the High Street on the east side of the A244. Directly opposite is access to "The Centre" shopping precinct with a large selection of National retailers including Card Factory, Dunelm, Asda, Dreams, Poundland, Iceland and Matalan.